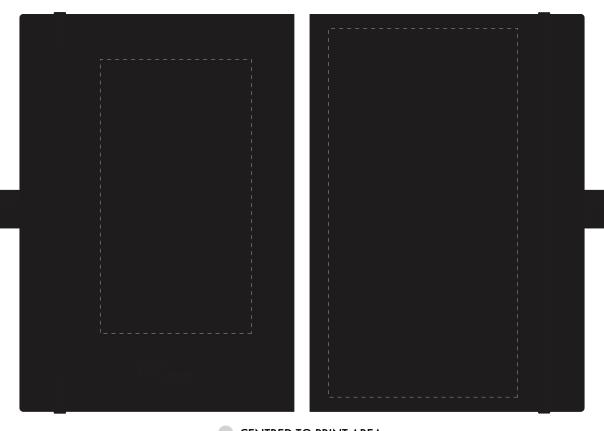

## ARTWORK SCALE 50%

Product Image for visualisation - colours may vary

CENTRED TO PRINT AREA

CENTRED TO NOTEBOOK

The dashed line is to demonstrate print area and will not appear on your printed item

| ARTWORK SCALE 100%  Max print area: 100mm x 195mm |                | ARTWORK SCALE 100%<br>Max print area: 80mm x 145mm |
|---------------------------------------------------|----------------|----------------------------------------------------|
| ,                                                 | <br>           | ,                                                  |
|                                                   | <br>           |                                                    |
|                                                   |                |                                                    |
|                                                   | <br>           |                                                    |
| <br>                                              | I<br>I<br>I    |                                                    |
|                                                   | <br>           |                                                    |
|                                                   | I<br>I<br>I    |                                                    |
|                                                   | <br>           |                                                    |
|                                                   | <br>           |                                                    |
|                                                   | <br>           |                                                    |
|                                                   | <br> <br> <br> | <br>                                               |
| <br>                                              | I<br>I<br>I    |                                                    |
|                                                   | <br>           |                                                    |
|                                                   | <br>           |                                                    |
|                                                   | <br>           |                                                    |
|                                                   | I<br>I<br>I    |                                                    |
|                                                   | <br>           |                                                    |
| <br>                                              | <u>i</u>       |                                                    |
|                                                   |                |                                                    |